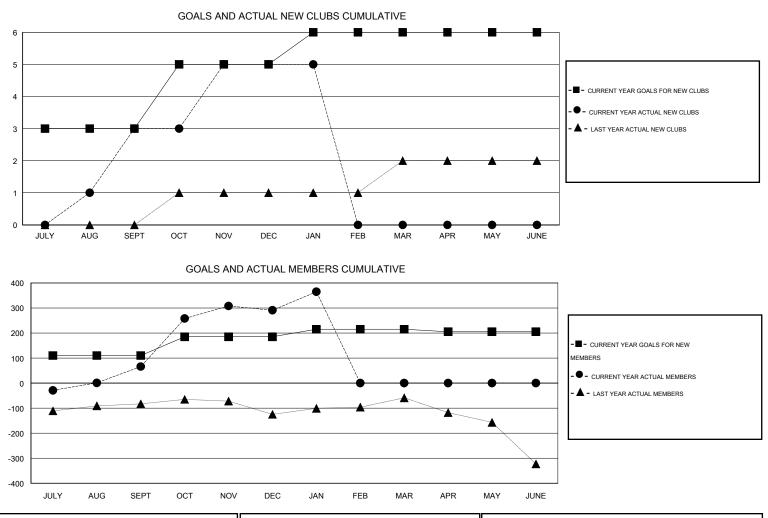

## GMT: V S Kukreja

| GMT: V S Kukr         | reja             |           | LOCATIO          | NDIA             | GMT CA 6              |                    |                                     |                    |                  |
|-----------------------|------------------|-----------|------------------|------------------|-----------------------|--------------------|-------------------------------------|--------------------|------------------|
| Clubs                 |                  |           |                  |                  | Members               |                    |                                     |                    |                  |
| RESULTS FOR 2014-2015 |                  |           |                  |                  | RESULTS FOR 2014-2015 |                    |                                     |                    |                  |
| QUARTER               | NEW CLUB<br>GOAL | NEW CLUBS | DROPPED<br>CLUBS | NET<br>GAIN/LOSS | QUARTER               | NEW MEMBER<br>GOAL | CHARTER AND<br>NEW MEMBERS<br>ADDED | DROPPED<br>MEMBERS | NET<br>GAIN/LOSS |
| JULY/AUG/SEPT         | 3                | 3         | 0                | 3                | JULY/AUG/SEPT         | 110                | 169                                 | 103                | 66               |
| OCT/NOV/DEC           | 2                | 2         | 0                | 2                | OCT/NOV/DEC           | 75                 | 283                                 | 58                 | 225              |
| JAN/FEB/MAR           | 1                | 0         | 0                | 0                | JAN/FEB/MAR           | 30                 | 90                                  | 16                 | 74               |
| APR/MAY/JUNE          | 0                | 0         | 0                | 0                | APR/MAY/JUNE          | -10                | 0                                   | 0                  | 0                |